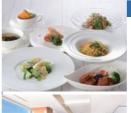

### CHINESE DINING KOH-RAN-EN

7 course vegetarian Chinese dinners made with select ingredients available for ¥8000 with 2 days advance reservation. Some dishes include MSG.

11:30-14:30 (L.O.) / 17:00-21:00 (L.O.) Closed Tuesday (unless Nat Holiday) https://hgh.co.jp/english/dining/