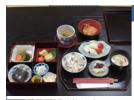

### SKY RESTAURANT AND LOUNGE L&R

This beautifully presented 7 course dinner will have meat eaters looking over in envy. Diners are requested to reserve 2 days in advance for the ¥8000 course.

11:30-14:00 (L.O.) 17:00-21:00 (L.O.)